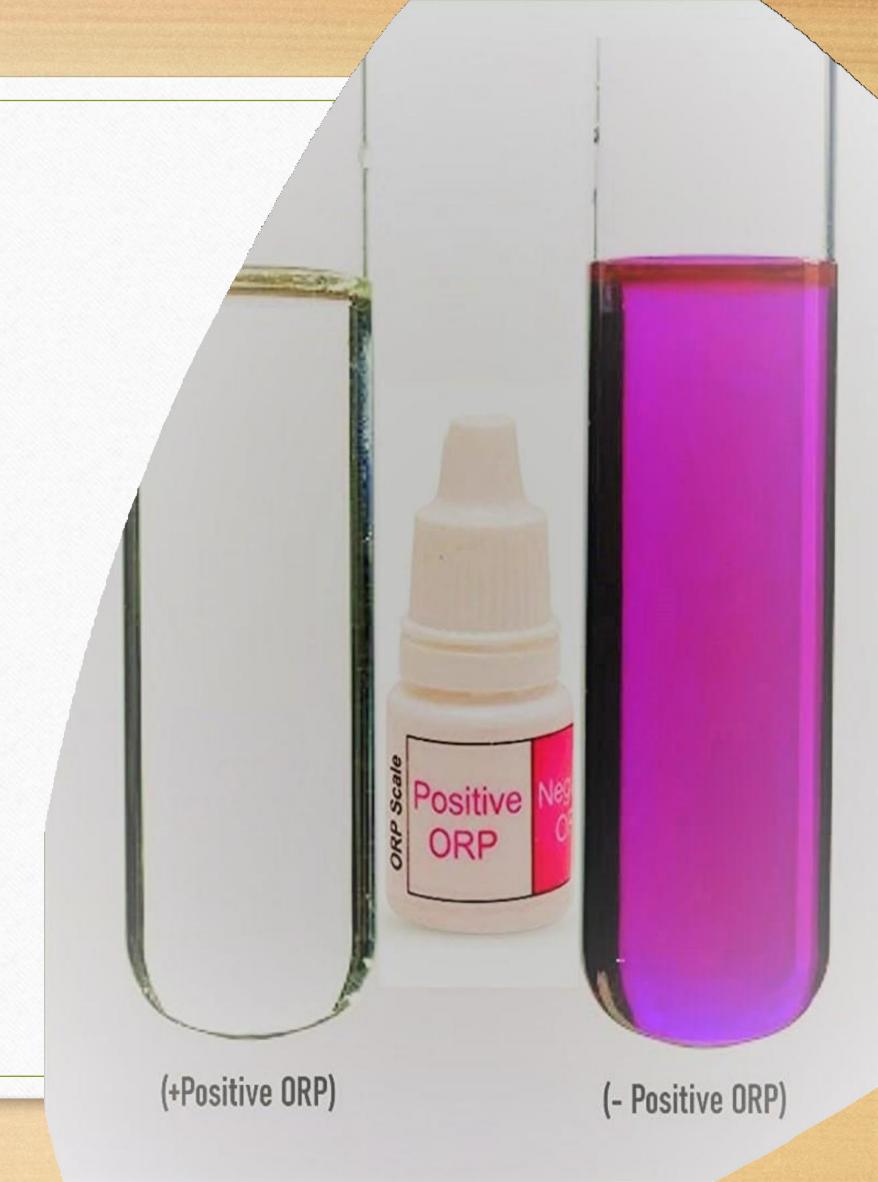

IMP Magic Spray (60 ml)

For External &

Internal use

**Litmus Drops** 

LEARN MORE >

**ORP Drops** 

LEARN MORE >